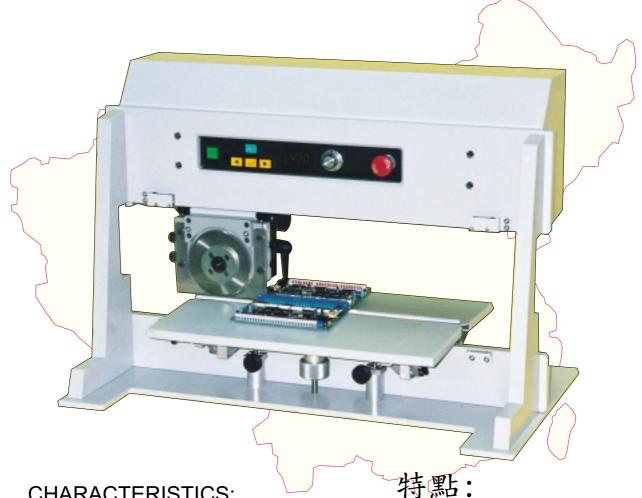

## V-CUT DEPANELIZER VPD3-1 V 槽分板機(滑軌型)

## CHARACTERISTICS:

- \* Separation of the PCB assembly without stressing components or lifting circuit traces.
- \* The PCB V-groove is laid onto the edge of the lower linear blade. When the foot switch is pressed, the upper circular blade will move across the groove and separates into individual units.
- Separation speeds can be adjusted with a rotary knob and is shown on the scale. Separation lengths can be programmed and displayed clearly by LED.
- The V-groove can be interrupted by any number of cut-outs. Also boards with projecting components can also be cut precisely.
- The clearance between the circular and linear blades can be adjusted precisely for different groove depths and compensates for blade wear out.

- 將分板時所產生的內應力減至最低而 避免錫裂現象.
- \* 基板V槽安放於下直切刀刀尖上,按動 腳踏後,上圓切刀會滑過V槽,將基板 分開.
- ★ 分切速度透過旋鈕控制並有刻度顯示, 分板行程可自由設定並由LED顯示.
- \* V槽上可容許出現缺口而不影響分切動 作,同時亦解決零件跨越V槽之情況.
- \* 因應V槽深淺及刀具損耗,上圓與下直 切刀之間距離可準確調整.

VPD3-1

| Specification             | 規格    |        |                                             |
|---------------------------|-------|--------|---------------------------------------------|
| TO C C 零件 Component S A B |       |        | A:>0.25mm<br>B:Max. 1.5mm                   |
|                           |       |        | Standard cutter<br>標準切刀<br>C:>2mm<br>⊖:>30° |
| 基板 PCB                    |       |        | Blades can be<br>Customer-made<br>切刀之外形可訂造  |
| Max. PCB length           | 最大分板長 | 度 mm   | 460                                         |
| Separation speed          | 分板速度  | mm/sec | 0 ~ 500                                     |
| Power supply              | 使用電壓  | VAC    | 110 / 220                                   |
| Weight                    | 機重    | Kg     | 50                                          |