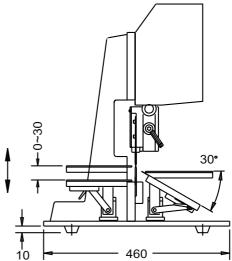

- 將分板時所產生的內應力減至最低而 避免錫裂現象.
- \* 基板V槽安放於下直切刀刀尖上,按動 腳踏後,上圓切刀會滑過V槽,將基板 分開.
- ★ 分切速度透過旋鈕控制並有刻度顯示, 分板行程可自由設定並由LED顯示.
- \* V槽上可容許出現缺口而不影響分切動 作,同時亦解決零件跨越V槽之情況.
- \* 因應V槽深淺及刀具損耗,上圓與下直 切刀之間距離可準確調整.

VPD3-1

| Specification             | 規格    |        |                                             |
|---------------------------|-------|--------|---------------------------------------------|
| TO C C 零件 Component S A B |       |        | A:>0.25mm<br>B:Max. 1.5mm                   |
|                           |       |        | Standard cutter<br>標準切刀<br>C:>2mm<br>⊖:>30° |
| 基板 PCB                    |       |        | Blades can be<br>Customer-made<br>切刀之外形可訂造  |
| Max. PCB length           | 最大分板長 | 度 mm   | 460                                         |
| Separation speed          | 分板速度  | mm/sec | 0 ~ 500                                     |
| Power supply              | 使用電壓  | VAC    | 110 / 220                                   |
| Weight                    | 機重    | Kg     | 50                                          |